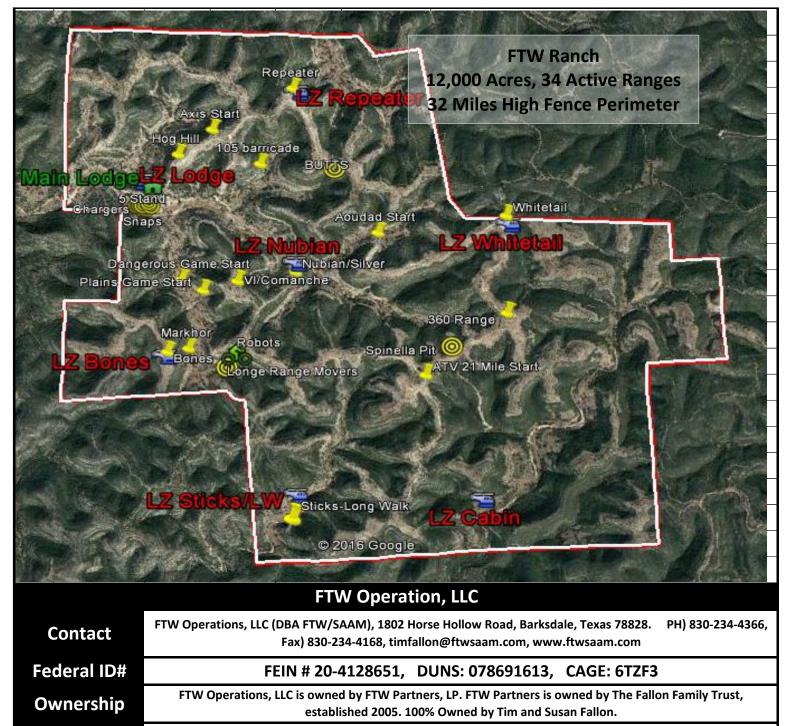

## Updated December 26, 2023

| RANCH                  |                                                                                                                                                                                                                                                                                                                                                                                                                                                                                                                                                                                       |  |  |  |  |  |
|------------------------|---------------------------------------------------------------------------------------------------------------------------------------------------------------------------------------------------------------------------------------------------------------------------------------------------------------------------------------------------------------------------------------------------------------------------------------------------------------------------------------------------------------------------------------------------------------------------------------|--|--|--|--|--|
| Size/Location          | 12,000 + Acres, REAL County, Texas- 1802 Horse Hollow Road, Barksdale, TX 78828<br>www.ftwsaam.com 830-234-4366                                                                                                                                                                                                                                                                                                                                                                                                                                                                       |  |  |  |  |  |
| Access                 | Ranch Road 335 (Edwards County) to County Road 228 Dead ends at FTW Ranch front gate in REAL County.<br>Emergency rear exit in case of flood, backs into Edwards and Real Counties.                                                                                                                                                                                                                                                                                                                                                                                                   |  |  |  |  |  |
| Security               | The FTW Ranch is surrounded by 32 miles of 8Ft. High Security Fence. Secure access points under camera surveillance. Secure lodge, 21 cabins, 5,000 Sq. Ft. Maintenance/Storage building, and 1,000 Sq. Ft. secure munitions storage. Security cameras around living/storage areas.                                                                                                                                                                                                                                                                                                   |  |  |  |  |  |
| Trails/Roads           | Very mountainous/rugged with 115 Miles of drivable (by 4 wheel drive) roads, with another 45 miles of 4-<br>Wheeler/Hiking trails. Elevation, 1,750ft. To 2,250ft, 4,000DA (2,000ft80F)                                                                                                                                                                                                                                                                                                                                                                                               |  |  |  |  |  |
| Safety                 | Seven (7) Helicopter Landing sites and EVAC plan in force. Life Flight from Kerrville Texas.                                                                                                                                                                                                                                                                                                                                                                                                                                                                                          |  |  |  |  |  |
| Communications         | 100% in-house radio with two private channels as well as local law enforcement access. Five (5) Land Lines and<br>three Wi-Fi via Fiber-Optic systems.                                                                                                                                                                                                                                                                                                                                                                                                                                |  |  |  |  |  |
| Housing                | Thirteen (13) guest cabins, 30 beds, each cabin with  private bath, each air conditioned/heated. Eight (8) crew<br>quarters cabins to support staff. Linens are  checked daily & changed by group or sooner upon request.                                                                                                                                                                                                                                                                                                                                                             |  |  |  |  |  |
| Guest Capacity         | Full kitchen/meal services, serves up to 30 guests and crew with full 3 meals daily. Classroom with 24 student<br>seating with complete audio/visual capabilities.                                                                                                                                                                                                                                                                                                                                                                                                                    |  |  |  |  |  |
| Meals                  | Three meals served daily: <b>Breakfast:</b> Custom made egg choices, meats as well as starch items, along with a variety<br>of cereal and fruit choices. <b>Lunch:</b> Hamburgers, Chef Salads w/choice of meats, Pizza, Club Sandwiches<br>w/soup/chips, BLT/Soup/Chips, Casseroles, Barbecue sandwiches with onion rings w/lighter choices for lower carbs<br>served at each meal. <b>Dinner:</b> Ribs/Sausage, Brisket, Mexican enchiladas and fajitas, steaks, seafood, stuffed<br>chicken, all served with soup, salad and 2 vegetables minimum and a variety of breads/deserts. |  |  |  |  |  |
| Support Amenities      | A) Full Gym, B) Shipping/Receiving office with secure storage, C) full meat processing room, D) 5,000 sq<br>maintenance area E) Fully equipped 1,000 sq. ft. weapons cleaning area. F) 1,000 sq Munitions storage area G)Full<br>Bar, H) Fire pit and outdoor barbecue, I) 15+ miles of observer/guest hiking trails, J) Vehicle/equipment<br>maintenance area. K) Living Area with TV/surround sound.                                                                                                                                                                                |  |  |  |  |  |
| Internal Access        | All ranges are located within easy reach of the lodging facilities with the furthest being 18 minutes away, most are within 10 minutes and are accessible by our many ranch vehicles all built with 4 seats and full gun and equipment racks.                                                                                                                                                                                                                                                                                                                                         |  |  |  |  |  |
| Ranch equip. & support | 8 Peronnel Jeeps, 4 pick up trucks, bulldozer, excavator, wheel loader, skid steer with forks, farm tractor, dump<br>truck, multiple trailers and mobile welding system.                                                                                                                                                                                                                                                                                                                                                                                                              |  |  |  |  |  |
| Wildlife               | The FTW is home to 16 species of wildlife from around the world which makes for great viewing and target observation drills. Predator control such as Feral Hogs, Bobcats and coyotes are available for student hunting and works very well for night operations training.                                                                                                                                                                                                                                                                                                            |  |  |  |  |  |
| Ranges                 | Please see below, 35 total ranges, 20 of which are covered. The Drive Around/Mobile/ATV and hiking/walking ranges are not covered.                                                                                                                                                                                                                                                                                                                                                                                                                                                    |  |  |  |  |  |
|                        |                                                                                                                                                                                                                                                                                                                                                                                                                                                                                                                                                                                       |  |  |  |  |  |

|                      | Ran                                                                                                                                               | ge De                                                                                                                       | script                                                                                         | ions (All                                                                                                    | targets and ran                                                                                                           | ges are permanent structures in place all year.)                                                                                                                                                                                                                                                                                                                                                                                                                                                                                                                                                                                                                                                                                                                               |
|----------------------|---------------------------------------------------------------------------------------------------------------------------------------------------|-----------------------------------------------------------------------------------------------------------------------------|------------------------------------------------------------------------------------------------|--------------------------------------------------------------------------------------------------------------|---------------------------------------------------------------------------------------------------------------------------|--------------------------------------------------------------------------------------------------------------------------------------------------------------------------------------------------------------------------------------------------------------------------------------------------------------------------------------------------------------------------------------------------------------------------------------------------------------------------------------------------------------------------------------------------------------------------------------------------------------------------------------------------------------------------------------------------------------------------------------------------------------------------------|
| #                    | Yard Line or<br>Meters                                                                                                                            | Paper                                                                                                                       | Steel                                                                                          | # of<br>Targets                                                                                              | Capacity-<br>Shooters                                                                                                     | Comments                                                                                                                                                                                                                                                                                                                                                                                                                                                                                                                                                                                                                                                                                                                                                                       |
| _                    | Aou                                                                                                                                               | dad Drive                                                                                                                   | e- 10 Sta                                                                                      | tion, 20 S                                                                                                   | hot                                                                                                                       | See Aoudad Spec Sheet                                                                                                                                                                                                                                                                                                                                                                                                                                                                                                                                                                                                                                                                                                                                                          |
| 1                    | 235-610                                                                                                                                           | 100 Zero                                                                                                                    | YES                                                                                            | 46                                                                                                           | 6                                                                                                                         | Steel and life size silhouettes at each station, using natural                                                                                                                                                                                                                                                                                                                                                                                                                                                                                                                                                                                                                                                                                                                 |
|                      | ATV D                                                                                                                                             | rive Arou                                                                                                                   | und- 10 S                                                                                      | station 21                                                                                                   | Mile                                                                                                                      | environment, logs, rocks for real life hunting scenarios.<br>See ATV Spec Sheet                                                                                                                                                                                                                                                                                                                                                                                                                                                                                                                                                                                                                                                                                                |
| 2                    | 245-980                                                                                                                                           | 100 Zero                                                                                                                    | YES                                                                                            | 60                                                                                                           | 16                                                                                                                        | 21 Mile driving course with way points and GPS coordinates, target ID, verification and scored kills.                                                                                                                                                                                                                                                                                                                                                                                                                                                                                                                                                                                                                                                                          |
|                      | Awning Hoping- 4 Ranges Drill, 5 shots ea.                                                                                                        |                                                                                                                             |                                                                                                |                                                                                                              |                                                                                                                           | See Awning Hoping Spec Sheet                                                                                                                                                                                                                                                                                                                                                                                                                                                                                                                                                                                                                                                                                                                                                   |
| 3                    | 100-3,000                                                                                                                                         | YES                                                                                                                         | YES                                                                                            | 274                                                                                                          | 12                                                                                                                        | Start at Hog Hill to St. Hubert's to Crusader to Silver. 5 Shots per awning, see score sheet.                                                                                                                                                                                                                                                                                                                                                                                                                                                                                                                                                                                                                                                                                  |
|                      | Axis Drive                                                                                                                                        | e- 10 Stat                                                                                                                  | tion, 20 S                                                                                     | Shot Drive                                                                                                   | Around                                                                                                                    | See Axis Spec Sheet                                                                                                                                                                                                                                                                                                                                                                                                                                                                                                                                                                                                                                                                                                                                                            |
| 4                    | 280-550                                                                                                                                           | 100 Zero                                                                                                                    | YES                                                                                            | 40                                                                                                           | 6                                                                                                                         | Steel and life size silhouettes at each station, using natural terrain such as logs, rocks and vegetation for lifelike shooting scenarios.                                                                                                                                                                                                                                                                                                                                                                                                                                                                                                                                                                                                                                     |
|                      | Barricade                                                                                                                                         | es/Urban                                                                                                                    | Range-                                                                                         | Military                                                                                                     | /LE Only                                                                                                                  | See Barricades Spec Sheet                                                                                                                                                                                                                                                                                                                                                                                                                                                                                                                                                                                                                                                                                                                                                      |
| 5                    | 185-685                                                                                                                                           | NO                                                                                                                          | YES                                                                                            | 28                                                                                                           | 6                                                                                                                         | Unknown distance urban simulation behind barricades and facades.                                                                                                                                                                                                                                                                                                                                                                                                                                                                                                                                                                                                                                                                                                               |
|                      | В                                                                                                                                                 | ones- ISI                                                                                                                   | S City- 🖊                                                                                      | 1ilitary/LE                                                                                                  |                                                                                                                           | See Bones Spec Sheet                                                                                                                                                                                                                                                                                                                                                                                                                                                                                                                                                                                                                                                                                                                                                           |
| 6                    | 100-1,100                                                                                                                                         | 100 Zero                                                                                                                    | YES                                                                                            | 78                                                                                                           | 12                                                                                                                        | Angled shooting to 12 degrees, ISIS City building facades and POP<br>up's in all windows. ISIS truck with 6 bad guys and RPG simulator &<br>500 Yard Movers.                                                                                                                                                                                                                                                                                                                                                                                                                                                                                                                                                                                                                   |
|                      | Broad                                                                                                                                             | side Mov                                                                                                                    | ers- Rea                                                                                       | ctionary/                                                                                                    | Close                                                                                                                     | See Lodge Range Spec Sheet                                                                                                                                                                                                                                                                                                                                                                                                                                                                                                                                                                                                                                                                                                                                                     |
| 7                    | 10-100                                                                                                                                            | YES                                                                                                                         | NO                                                                                             | 10                                                                                                           | 10                                                                                                                        | Variable speed paper targets from 1MPH to 12MPH, prone, sitting and standing.                                                                                                                                                                                                                                                                                                                                                                                                                                                                                                                                                                                                                                                                                                  |
|                      | BUTTS                                                                                                                                             | - with M                                                                                                                    | overs- 🖊                                                                                       | lilitary/LE                                                                                                  | E Only                                                                                                                    | Under Construction                                                                                                                                                                                                                                                                                                                                                                                                                                                                                                                                                                                                                                                                                                                                                             |
| 8                    | 800                                                                                                                                               | 100 Zero                                                                                                                    | YES                                                                                            | 30                                                                                                           | 12                                                                                                                        | Vertical travel 4' Dope verification/truing targets and horizontal movers at variable speed.                                                                                                                                                                                                                                                                                                                                                                                                                                                                                                                                                                                                                                                                                   |
|                      | C                                                                                                                                                 | Chargers-                                                                                                                   | Danger                                                                                         | ous Game                                                                                                     |                                                                                                                           | See Lodge Range Spec Sheet                                                                                                                                                                                                                                                                                                                                                                                                                                                                                                                                                                                                                                                                                                                                                     |
| 9                    | 10-50                                                                                                                                             | YES                                                                                                                         | NO                                                                                             | 16                                                                                                           | 6                                                                                                                         | Life size buff & elephant charging, 1MPH-10MPH.                                                                                                                                                                                                                                                                                                                                                                                                                                                                                                                                                                                                                                                                                                                                |
|                      | Com                                                                                                                                               | nanche- U                                                                                                                   | JL and Sl                                                                                      | ope- Mil,                                                                                                    | Under Construction                                                                                                        |                                                                                                                                                                                                                                                                                                                                                                                                                                                                                                                                                                                                                                                                                                                                                                                |
| 10                   | 500-2,300                                                                                                                                         |                                                                                                                             |                                                                                                | 212                                                                                                          | 12                                                                                                                        | Angled shooting to 22 degrees out to 800 and ultra long to 2,500                                                                                                                                                                                                                                                                                                                                                                                                                                                                                                                                                                                                                                                                                                               |
|                      | 500-2,500                                                                                                                                         | 100 Zero                                                                                                                    | YES                                                                                            | 212                                                                                                          | 12                                                                                                                        |                                                                                                                                                                                                                                                                                                                                                                                                                                                                                                                                                                                                                                                                                                                                                                                |
|                      | Crusader-                                                                                                                                         |                                                                                                                             |                                                                                                |                                                                                                              |                                                                                                                           | yard truing                                                                                                                                                                                                                                                                                                                                                                                                                                                                                                                                                                                                                                                                                                                                                                    |
| 11                   | -                                                                                                                                                 |                                                                                                                             |                                                                                                |                                                                                                              |                                                                                                                           |                                                                                                                                                                                                                                                                                                                                                                                                                                                                                                                                                                                                                                                                                                                                                                                |
| 11                   | Crusader-<br>100-1,200                                                                                                                            | - <b>Angled</b><br>100 Zero                                                                                                 | <b>Over-Wa</b><br>Yes                                                                          | 1 <b>tch, Hair</b><br>48                                                                                     | in Scope                                                                                                                  | yard truing See Crusader Spec Sheet Over watch with target recognition (hidden life size silhouettes) for observation training and target selection drills.                                                                                                                                                                                                                                                                                                                                                                                                                                                                                                                                                                                                                    |
| 11<br>12             | Crusader-<br>100-1,200<br>Dan<br>5-50                                                                                                             | - Angled<br>100 Zero<br>Agerous G<br>Yes                                                                                    | <b>Over-Wa</b><br><sub>Yes</sub><br>Game- W<br>NO                                              | a <b>tch, Hair</b><br>48<br><b>alk Throu</b><br>16                                                           | in Scope<br>12<br>Igh<br>6                                                                                                | yard truing<br>See Crusader Spec Sheet<br>Over watch with target recognition (hidden life size silhouettes) for                                                                                                                                                                                                                                                                                                                                                                                                                                                                                                                                                                                                                                                                |
| 12                   | Crusader-<br>100-1,200<br>Dan<br>5-50                                                                                                             | - Angled<br>100 Zero<br>Agerous G<br>Yes                                                                                    | <b>Over-Wa</b><br><sub>Yes</sub><br>Game- W<br>NO                                              | tch, Hair<br>48<br>alk Throu                                                                                 | in Scope<br>12<br>Igh<br>6                                                                                                | yard truing           See Crusader Spec Sheet           Over watch with target recognition (hidden life size silhouettes) for observation training and target selection drills.           See Dangerous Game Spec Sheet           Life Size animated, charging and motion dangerous game targets,                                                                                                                                                                                                                                                                                                                                                                                                                                                                              |
|                      | Crusader-<br>100-1,200<br>Dan<br>5-50                                                                                                             | - Angled<br>100 Zero<br>Agerous G<br>Yes                                                                                    | <b>Over-Wa</b><br><sub>Yes</sub><br>Game- W<br>NO                                              | a <b>tch, Hair</b><br>48<br><b>alk Throu</b><br>16                                                           | in Scope<br>12<br>Igh<br>6                                                                                                | yard truing           See Crusader Spec Sheet           Over watch with target recognition (hidden life size silhouettes) for observation training and target selection drills.           See Dangerous Game Spec Sheet           Life Size animated, charging and motion dangerous game targets, crocodile, hippo, lion, elephant and Cape buffalo                                                                                                                                                                                                                                                                                                                                                                                                                            |
| 12                   | Crusader-<br>100-1,200<br>Dan<br>5-50<br>"Duck F<br>100-1,000                                                                                     | - Angled<br>100 Zero<br>Ggerous G<br>Yes<br>Pond" - Tr<br>YES                                                               | Over-Wa<br>Yes<br>Game- W<br>NO<br>ruing and<br>YES                                            | alk Throu<br>16<br>d Basic W                                                                                 | in Scope<br>12<br>gh<br>6<br>alkout<br>12                                                                                 | yard truing           See Crusader Spec Sheet           Over watch with target recognition (hidden life size silhouettes) for observation training and target selection drills.           See Dangerous Game Spec Sheet           Life Size animated, charging and motion dangerous game targets, crocodile, hippo, lion, elephant and Cape buffalo           See Duck Pond Spec Sheet                                                                                                                                                                                                                                                                                                                                                                                         |
| 12                   | Crusader-<br>100-1,200<br>Dan<br>5-50<br>"Duck F<br>100-1,000                                                                                     | - Angled<br>100 Zero<br>ngerous G<br>Yes<br>Pond" - Tr<br>YES<br>ondition-N                                                 | Over-Wa<br>Yes<br>Game- W<br>NO<br>ruing and<br>YES                                            | t <b>ch, Hair</b><br>48<br><b>alk Throu</b><br>16<br><b>d Basic W</b><br>30                                  | in Scope<br>12<br>gh<br>6<br>alkout<br>12                                                                                 | yard truing           See Crusader Spec Sheet           Over watch with target recognition (hidden life size silhouettes) for observation training and target selection drills.           See Dangerous Game Spec Sheet           Life Size animated, charging and motion dangerous game targets, crocodile, hippo, lion, elephant and Cape buffalo           See Duck Pond Spec Sheet           Paper at 100/200, Steel every 50 to 700 & 1,000.           See each Field Conditioning Spec Sheet           All four ranges utilize natural supports such as rocks, trees,                                                                                                                                                                                                    |
| 12<br>13             | Crusader-<br>100-1,200<br>Dan<br>5-50<br>"Duck P<br>100-1,000<br>"Field Co<br>Timber Trek & R<br>2ea<br>Chula Vista & E<br>2ea                    | - Angled<br>100 Zero<br>agerous G<br>Yes<br>Pond" - Ti<br>YES<br>ondition-N<br>ock & Roll-<br>scondido-                     | Over-Wa<br>Yes<br>Same- W<br>NO<br>ruing and<br>YES<br>Non Std I<br>NO                         | <b>atch, Hair</b><br>48<br><b>alk Throu</b><br>16<br><b>d Basic W</b><br>30<br><b>Positional</b><br>30<br>30 | in Scope<br>12<br>12<br>12<br>6<br>7<br>7<br>7<br>7<br>7<br>7<br>7<br>7<br>7<br>7<br>7<br>7<br>7<br>7<br>7<br>7<br>7<br>7 | yard truing           See Crusader Spec Sheet           Over watch with target recognition (hidden life size silhouettes) for observation training and target selection drills.           See Dangerous Game Spec Sheet           Life Size animated, charging and motion dangerous game targets, crocodile, hippo, lion, elephant and Cape buffalo           See Duck Pond Spec Sheet           Paper at 100/200, Steel every 50 to 700 & 1,000.           See each Field Conditioning Spec Sheet                                                                                                                                                                                                                                                                             |
| 12<br>13<br>14       | Crusader-<br>100-1,200<br>Dan<br>5-50<br>"Duck P<br>100-1,000<br>"Field Co<br>Timber Trek & R<br>2ea<br>Chula Vista & E<br>2ea                    | - Angled<br>100 Zero<br>agerous G<br>Yes<br>Pond" - Ti<br>YES<br>ondition-N<br>ock & Roll-<br>scondido-                     | Over-Wa<br>Yes<br>Same- W<br>NO<br>ruing and<br>YES<br>Non Std I<br>NO                         | alk Throu<br>16<br><b>d Basic W</b><br>30<br><b>Positional</b><br>30                                         | in Scope<br>12<br>12<br>12<br>6<br>7<br>7<br>7<br>7<br>7<br>7<br>7<br>7<br>7<br>7<br>7<br>7<br>7<br>7<br>7<br>7<br>7<br>7 | yard truing         See Crusader Spec Sheet         Over watch with target recognition (hidden life size silhouettes) for observation training and target selection drills.         See Dangerous Game Spec Sheet         Life Size animated, charging and motion dangerous game targets, crocodile, hippo, lion, elephant and Cape buffalo         See Duck Pond Spec Sheet         Paper at 100/200, Steel every 50 to 700 & 1,000.         See each Field Conditioning Spec Sheet         All four ranges utilize natural supports such as rocks, trees, stumps. All targets are UKD. Great for field simulation and PRS                                                                                                                                                    |
| 12<br>13<br>14       | Crusader-<br>100-1,200<br>Dan<br>5-50<br>"Duck P<br>100-1,000<br>"Field Co<br>Timber Trek & R<br>2ea<br>Chula Vista & E<br>2ea                    | - Angled<br>100 Zero<br>agerous G<br>Yes<br>Pond" - Ti<br>YES<br>ondition-N<br>ock & Roll-<br>scondido-                     | Over-Wa<br>Yes<br>Same- W<br>NO<br>ruing and<br>YES<br>Non Std I<br>NO                         | <b>atch, Hair</b><br>48<br><b>alk Throu</b><br>16<br><b>d Basic W</b><br>30<br><b>Positional</b><br>30<br>30 | in Scope<br>12<br>12<br>12<br>6<br>7<br>7<br>7<br>7<br>7<br>7<br>7<br>7<br>7<br>7<br>7<br>7<br>7<br>7<br>7<br>7<br>7<br>7 | yard truing                                                                                                                                                                                                                                                                                                                                                                                                                                                                                                                                                                                                                                                                                                                                                                    |
| 12<br>13<br>14<br>15 | Crusader-<br>100-1,200<br>Dan<br>5-50<br>"Duck P<br>100-1,000<br>"Field Co<br>Timber Trek & R<br>2ea<br>Chula Vista & E<br>2ea<br>Chula Vista & E | - Angled<br>100 Zero<br>agerous G<br>Yes<br>Pond" - Ti<br>YES<br>Pondition-N<br>ock & Roll-<br>scondido-<br>Five-Stan<br>NO | Over-Wa<br>Yes<br>Same- W<br>NO<br>ruing and<br>YES<br>Non Std H<br>NO<br>NO<br>d/Skeet-<br>NO | itch, Hair<br>48<br>alk Throu<br>16<br>d Basic W<br>30<br>Positional<br>30<br>30<br>Shotgun                  | in Scope<br>12<br>12<br>12<br>13<br>14<br>12<br>17<br>10 Shot<br>6<br>6<br>6<br>5                                         | yard truing         See Crusader Spec Sheet         Over watch with target recognition (hidden life size silhouettes) for observation training and target selection drills.         See Dangerous Game Spec Sheet         Life Size animated, charging and motion dangerous game targets, crocodile, hippo, lion, elephant and Cape buffalo         See Duck Pond Spec Sheet         Paper at 100/200, Steel every 50 to 700 & 1,000.         See each Field Conditioning Spec Sheet         All four ranges utilize natural supports such as rocks, trees, stumps. All targets are UKD. Great for field simulation and PRS type training. Each course is scored.         See Lodge Range Spec Sheet         6 skeet throwers, both automatic and manual. Rabbits, Teal, going |